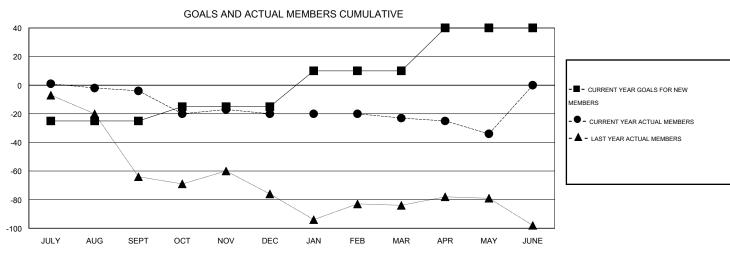

## **LOCATION MANITOBA**

 $\mathsf{GMT}\;\mathsf{CA}\;2$ 

| Clubs                 |                  |           |                  |                  | Members               |                    |                                     |                    |                  |  |
|-----------------------|------------------|-----------|------------------|------------------|-----------------------|--------------------|-------------------------------------|--------------------|------------------|--|
| RESULTS FOR 2015-2016 |                  |           |                  |                  | RESULTS FOR 2015-2016 |                    |                                     |                    |                  |  |
| QUARTER               | NEW CLUB<br>GOAL | NEW CLUBS | DROPPED<br>CLUBS | NET<br>GAIN/LOSS | QUARTER               | NEW MEMBER<br>GOAL | CHARTER AND<br>NEW MEMBERS<br>ADDED | DROPPED<br>MEMBERS | NET<br>GAIN/LOSS |  |
| JULY/AUG/SEPT         | 0                | 0         | 0                | 0                | JULY/AUG/SEPT         | -25                | 16                                  | 20                 | -4               |  |
| OCT/NOV/DEC           | 0                | 0         | 0                | 0                | OCT/NOV/DEC           | 10                 | 27                                  | 43                 | -16              |  |
| JAN/FEB/MAR           | 0                | 0         | 0                | 0                | JAN/FEB/MAR           | 25                 | 9                                   | 12                 | -3               |  |
| APR/MAY/JUNE          | 1                | 0         | 0                | 0                | APR/MAY/JUNE          | 30                 | 8                                   | 19                 | -11              |  |